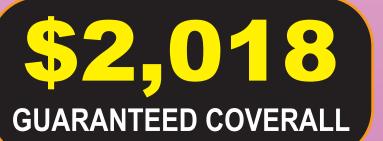

## \$20.00 ADMISSION

12 Faces for each of the 14 Regular Games and the \$2,018 Coverall

## \*\$20.00 ADMISSION PACK

12 Faces for each of the 14 Regular Games and the \$2,018 Coverall

NOT INCLUDED IN PACKAGE New Years Day \$10 Buffet, Lucky 7, Bonanza, Starbursts, and Speed's

> Early Bird's \$1.00 Each One Set of 5 Early Bird's \$5.00 Both Sets of 5 Early Bird's \$10.00 (9 Faces For Each Early Bird)